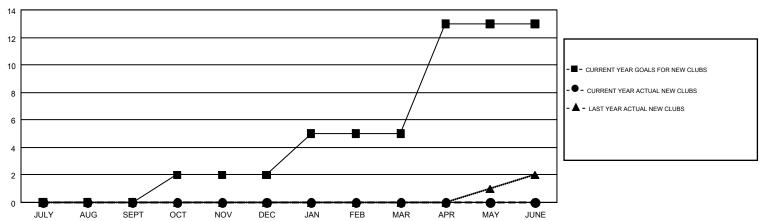

## GMT MONTHLY MEMBERSHIP PROGRESS REPORT

Results as of: 8/31/2018

Multiple District 105

GMT: JOOST PAIJMANS

LOCATION: ENGLAND

GMT CA 4

|               | Club          | s           |               | Members  RESULTS FOR 2018-2019 |                           |                         |                                                    |  |
|---------------|---------------|-------------|---------------|--------------------------------|---------------------------|-------------------------|----------------------------------------------------|--|
|               | RESULTS FOR   | R 2018-2019 |               |                                |                           |                         |                                                    |  |
| QUARTER       | NEW CLUB GOAL | NEW CLUBS   | DROPPED CLUBS | QUARTER                        | MEMBER GROWTH NET<br>GOAL | MEMBER GROWTH<br>ACTUAL | DROPPED<br>MEMBERS ACTUAL<br>(including transfers) |  |
| JULY/AUG/SEPT | 0             | 0           | 5             | JULY/AUG/SEPT                  | -9                        | 205                     | 161                                                |  |
| OCT/NOV/DEC   | 2             | 0           | 0             | OCT/NOV/DEC                    | 15                        | 0                       | 0                                                  |  |
| JAN/FEB/MAR   | 3             | 0           | 0             | JAN/FEB/MAR                    | 57                        | 0                       | 0                                                  |  |
| APR/MAY/JUNE  | 8             | 0           | 0             | APR/MAY/JUNE                   | 143                       | 0                       | 0                                                  |  |

## GOALS AND ACTUAL NEW CLUBS CUMULATIVE