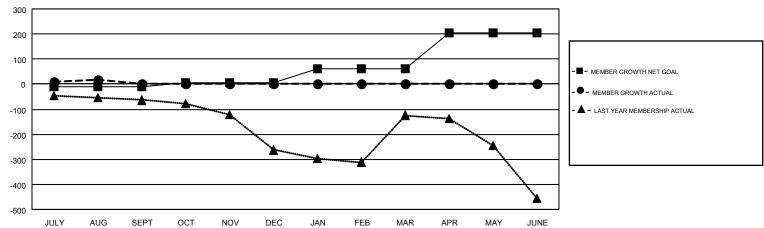

## GMT MONTHLY MEMBERSHIP PROGRESS REPORT

Results as of: 8/31/2018

Multiple District 105

GMT: JOOST PAIJMANS

LOCATION: ENGLAND

GMT CA 4

|               | Club          | s           |               | Members  RESULTS FOR 2018-2019 |                           |                         |                                                    |  |
|---------------|---------------|-------------|---------------|--------------------------------|---------------------------|-------------------------|----------------------------------------------------|--|
|               | RESULTS FOR   | R 2018-2019 |               |                                |                           |                         |                                                    |  |
| QUARTER       | NEW CLUB GOAL | NEW CLUBS   | DROPPED CLUBS | QUARTER                        | MEMBER GROWTH NET<br>GOAL | MEMBER GROWTH<br>ACTUAL | DROPPED<br>MEMBERS ACTUAL<br>(including transfers) |  |
| JULY/AUG/SEPT | 0             | 0           | 5             | JULY/AUG/SEPT                  | -9                        | 205                     | 161                                                |  |
| OCT/NOV/DEC   | 2             | 0           | 0             | OCT/NOV/DEC                    | 15                        | 0                       | 0                                                  |  |
| JAN/FEB/MAR   | 3             | 0           | 0             | JAN/FEB/MAR                    | 57                        | 0                       | 0                                                  |  |
| APR/MAY/JUNE  | 8             | 0           | 0             | APR/MAY/JUNE                   | 143                       | 0                       | 0                                                  |  |

## GOALS AND ACTUAL MEMBERS CUMULATIVE

| DROPPED CLUBS: 5     |          | 114 CLUBS OF 639 ADDED 1 OR MORE<br>NEW MEMBERS | GENDER DISTRIBUTION  MALE 8,694 (71.95%) |                |       |
|----------------------|----------|-------------------------------------------------|------------------------------------------|----------------|-------|
| DROPPED MEMBERS      |          |                                                 | FEMALE                                   | 3,389 (28.05%) |       |
| DECEASED             | 16       | CLICK HERE FOR CUMULATIVE                       | TOTAL FAMILY UNIT MEMBERS                |                | 1,638 |
| CLUB CANCELLED OTHER | 5<br>140 | MEMBERSHIP DATA                                 | FAMILY MEMBERS PAYING HALF               |                | 833   |
| TOTAL                | 161      |                                                 |                                          |                |       |